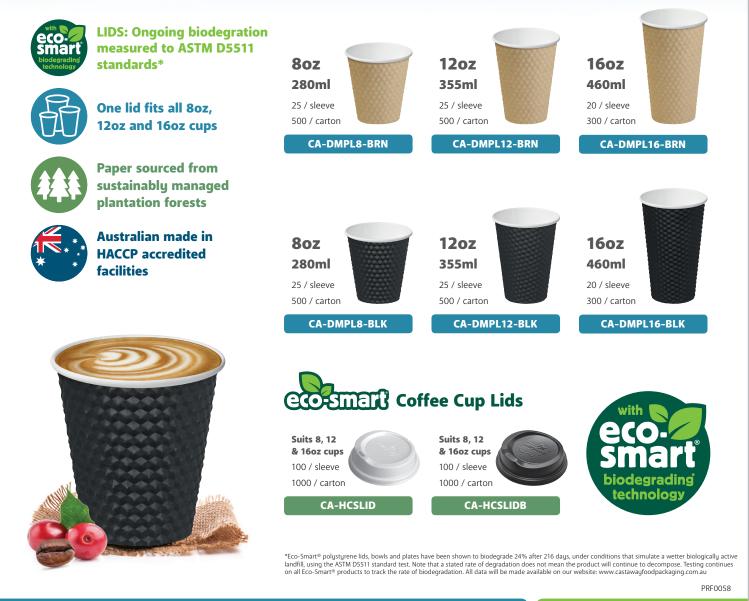

LIDS: Ongoing biodegration measured to ASTM D5511 standards\*

One lid fits all 8oz, 12oz and 16oz cups

Paper sourced from sustainably managed plantation forests

Australian made in HACCP accredited facilities

> \*Eco-Smart® polystyrene lids, bowls and plates have been shown to biodegrade 24% after 216 days, under conditions that simulate a wetter biologically active landfill, using the ASTM D5511 standard test. Note that a stated rate of degradation does not mean the product will continue to decompose. Testing continues on all Eco-Smart® products to track the rate of biodegradation. All data will be made available on our website: www.castawayfoodpackaging.com.au