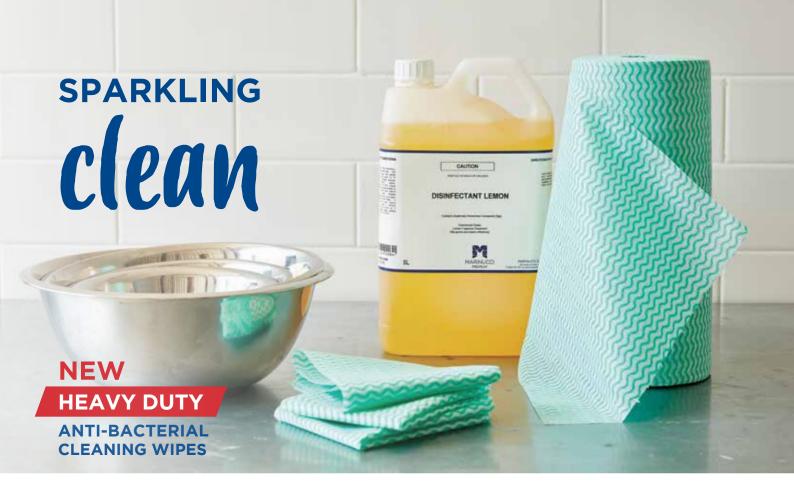

Make light work of tough cleaning with our stronger and more absorbent Heavy Duty Anti-Bacterial Cleaning Wipes. Specially designed to prevent bacterial growth on the wipe, they're the hygienic essential for every commercial food handling environment.

Thick and absorbent

Anti-bacterial

Colour coded for food safety

Perforated dispense

NEW
BETTER
QUALITY
& LOWER
PRICE
PER ROLL!

BLUE

09-MPWHDBU

**GREEN** 